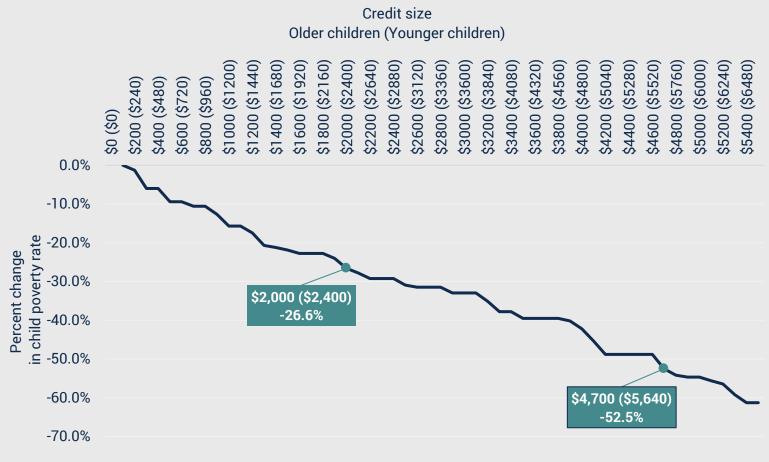

# Potential Impacts of State Child Tax Credit Amounts on Poverty Rates

Source: Institute on Taxation and Economic Policy, Columbia Center on Poverty and Social Policy, 2022

Child Tax Credit Options for Reducing Child Poverty

States have the policy tools available to them to drastically reduce child poverty. They can build on the track record of the expanded federal credit and create Child Tax Credits that include features key to the federal expansion's success. The options presented provide the potential impacts of state Child Tax Credits on poverty and the costs of these highly promising tax credits that would reduce state child poverty rates by 25 and 50 percent.

The available options present a broad, more universal, option and a narrower, more targeted, option. The former extends higher up the income scale and is available to more middle-class families, whereas the latter is directed toward families experiencing periods of low income. The accompanying individual state pages identify details of each credit option: the maximum benefit, overall cost, number of beneficiaries, number of children lifted out of poverty, the impacts of each policy across the income distribution and the anti-poverty effects associated with credits of varying amounts.