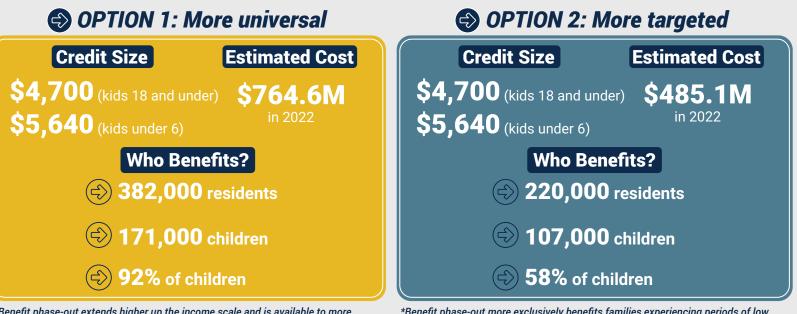

# Child Tax Credit Options for 50% Reduction in Child Poverty

11,000 children lifted out of poverty

\*Benefit phase-out extends higher up the income scale and is available to more middle-class families; phase-out for joint filers after \$110,000 of income.

\*Benefit phase-out more exclusively benefits families experiencing periods of low income; phase-out begins when a family (depending on size) is no longer EITC eligible.