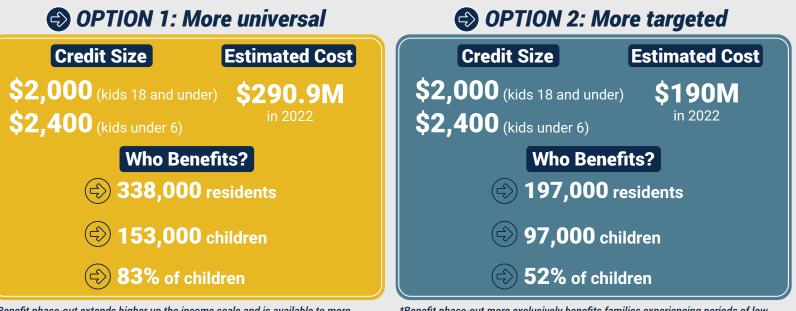

# Child Tax Credit Options for 25% Reduction in Child Poverty

6,000 children lifted out of poverty

\*Benefit phase-out extends higher up the income scale and is available to more middle-class families; phase-out for joint filers after \$110,000 of income.

\*Benefit phase-out more exclusively benefits families experiencing periods of low income; phase-out begins when a family (depending on size) is no longer EITC eligible.