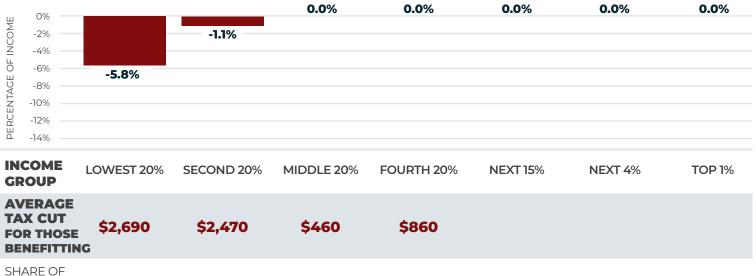

#### AVERAGE TAX CHANGE AS PERCENTAGE OF INCOME, BY INCOME GROUP, 2019

1%

\$70,000 -

124,000

\$92,000

\$124,000 -

230,000

\$164.000

\$230,000 -

540,000

\$318,000

>\$540,000

\$1,200,000

2%

\$44,000 -

70,000

\$54,000