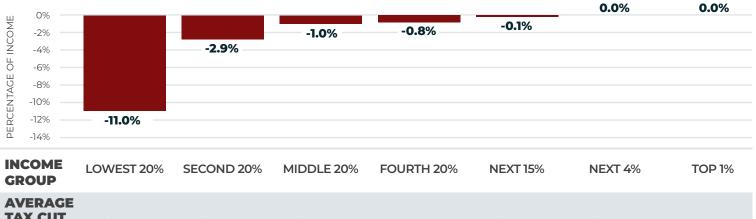

### **AVERAGE TAX CHANGE AS PERCENTAGE OF INCOME, BY INCOME GROUP, 2019**

| AVERAGE<br>TAX CUT<br>FOR THOSE<br>BENEFITTING | \$5,100   | \$3,600              | \$2,080              | \$2,470               | \$2,100                | \$3,570                |             |
|------------------------------------------------|-----------|----------------------|----------------------|-----------------------|------------------------|------------------------|-------------|
| SHARE OF<br>TAXPAYERS<br>WITH TAX CUT          | 35%       | 24%                  | 14%                  | 19%                   | 2%                     | 1%                     |             |
| INCOME<br>RANGE                                | <\$23,000 | \$23,000 -<br>44,000 | \$44,000 -<br>70,000 | \$70,000 -<br>124,000 | \$124,000 -<br>230,000 | \$230,000 -<br>540,000 | >\$540,000  |
| AVERAGE<br>INCOME                              | \$13,000  | \$33,000             | \$54,000             | \$92,000              | \$164,000              | \$318,000              | \$1,200,000 |