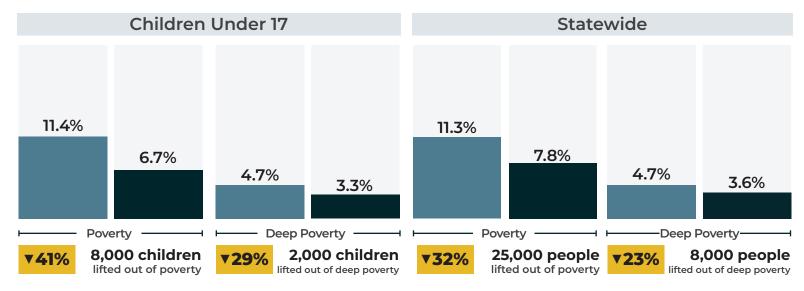

## WHO BENEFITS? 293,000 ALASKA RESIDENTS

71% of Alaska Children Under 17, (163,000)

**26%** of Alaska Adults, 130,000)

Child poverty reduced by **41%** ↓

Deep child poverty reduced by

Estimated Total Cost in 2019 \$284,000,000