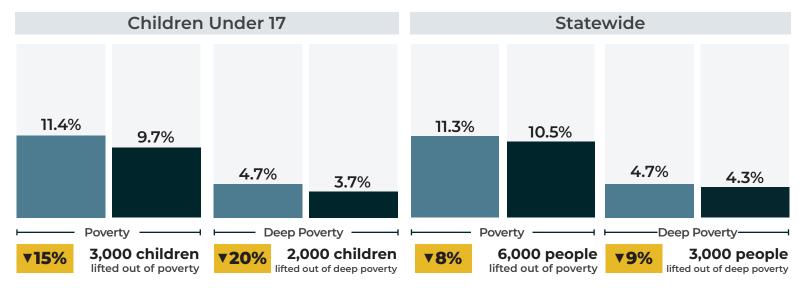

**AVERAGE** 

INCOME

**RANGE** 

30%

\$23.000 -

44,000

\$33,000

Child poverty reduced by **15% ↓** 

Deep child poverty reduced by

Estimated Total Cost in 2019 \$91,000,000

**POVERTY REDUCTION, 2019** PRE-CREDIT **POST-CREDIT** 